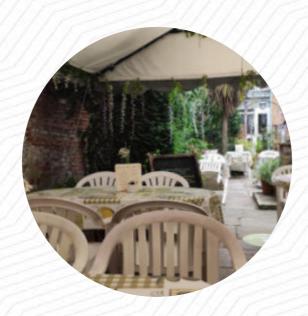

## **Gallery Cafe Menu**

https://menuweb.menu 155 High St, Guildford, United Kingdom +441483454608 - https://www.guildfordgallerycafe.co.uk/

Here you can find the <u>menu</u> of Gallery Cafe in Guildford. At the moment, there are 17 meals and drinks on the food list. Discover a hidden gem in Guildford for a delightful afternoon tea experience. The cozy cafe offers a charming garden area and great service. The spacious terraced area is perfect for relaxing with friends, enjoying delicious food made with fresh ingredients, and sipping on elderflower drinks. Escape the city buzz and unwind in this charming cafe with friendly staff and generous portions. With lovely presentation, delicious food, and Laura Ashley country style ambiance, this cafe is a must-visit. Don't miss out on this local treasure for a memorable dining experience in Guildford. Would recommend and return without hesitation.