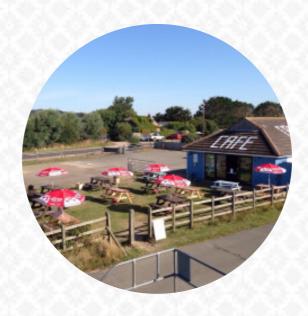

## Winchelsea Beach Cafe Menu

https://menuweb.menu
Pett Level Road, Rother, United Kingdom
+441797223344,+441797227918 - http://www.facebook.com/pages/Winchelsea-Beach-Cafe/1906140449602452

A comprehensive menu of Winchelsea Beach Cafe from Rother covering all 17 courses and drinks can be found here on the card. The cafe in question seems to have mixed reviews, with some patrons expressing disappointment in the food quality and lack of safe options for those with allergies. Others have praised the friendly staff, delicious cakes, and pleasant outdoor seating area. The location by the beach appears to be a major draw, despite some issues with limited parking. Overall, while there are concerns about food safety and variety, the cafe seems to have its charm, especially for those looking for a beachside spot to enjoy a drink and snack.