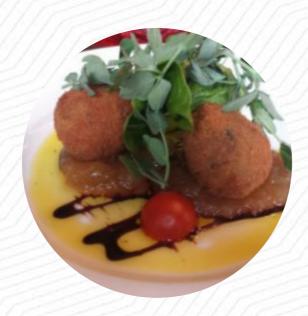

# The Hand And Heart Menu

https://menuweb.menu 65-67 Derby Road, Nottingham, United Kingdom +441156813444,+441159582456,+441158418428 https://handandheartnottingham.co.uk/









# The Hand And Heart Menu



#### Pork

**PORK BELLY** 

### Starters & Salads

**POTATO CHIPS** 

### Indian

**ROTI** 

### Sides

**CHEESE BOARD** 

### Restaurant Category

**VEGETARIAN** 

### **Drinks**

**BEER** 

**DRINKS** 

### Non Alcoholic Drinks

**WATER** 

**TONIC WATER** 

**TONIC** 

### Ingredients Used

**VEGETABLES** 

**CHEESE** 

**PEAS** 

**PORK MEAT** 

# These Types Of Dishes Are Being Served

**TUNA STEAK** 

**MEAT** 

**FISH** 

**LAMB** 

# The Hand And Heart

65-67 Derby Road, Nottingham, United Kingdom

#### **Opening Hours:**

Thursday 04:00 -23:00 Friday 12:00 -23:00 Saturd