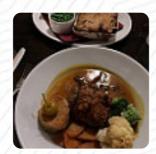

# These Types Of Dishes Are Being Served

**TUNA STEAK** 

**MEAT** 

**FISH** 

**LAMB** 