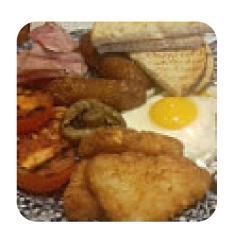

mergency. Whether you're looking for cheap beer and good food or a pleasant dining experience, The Swan and Angel has something for everyone.

## The Swan Angel Menu



#### Fish Dishes

**FISH AND CHIPS** 

#### Dessert

COOKIE

#### **Hot Drinks**

**COFFEE** 

#### Restaurant Category

**VEGAN** 

#### **Drinks**

**DRINKS** 

**BEER** 

### Ingredients Used

SAUSAGE

**CHEESE** 

**EGG** 

**PEAS** 

**TOMATO** 

# These Types Of Dishes Are Being Served

**ICE CREAM** 

**SIRLOIN STEAK** 

**TUNA STEAK** 

**CHICKEN** 

SALAD

**FISH** 

**BURGER** 

## The Swan Angel

8a Market Hill, St. Ives, United Kingdom

#### **Opening Hours:**

Monday 08:00 -00:00 Tuesday 08:00 -00:00 Wednesday 08:00 -00:00 Thursday 08:00 -00:00 Friday 08:00 -01:00 Saturday 08:00 -00:00

Made with menuweb.menu