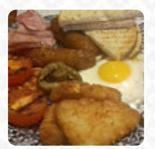

## The Swan Angel Menu

https://menuweb.menu 8a Market Hill, St. Ives, United Kingdom +441480499060 - https://www.jdwetherspoon.com/pubs/allpubs/england/cambridgeshire/the-swan-and-angel-st-ives

Here you can find the <u>menu</u> of The Swan Angel in St. Ives. At the moment, there are 18 meals and drinks on the food list. The Swan and Angel, a Wetherspoons pub in St. Ives, offers a wide choice of beers in a historic building. Enjoy a delicious full English breakfast and excellent cask conditioned ales. Friendly staff provide efficient service, making it a must-visit. While some diners found the food and service lacking, others praised the quick service and good value. One customer appreciated the staff's assistance during a medical emergency. Whether you're looking for cheap beer and good food or a pleasant dining experience, The Swan and Angel has something for everyone.

### Ingredients Used

SAUSAGE

**CHEESE** 

**EGG** 

**PEAS** 

**TOMATO** 