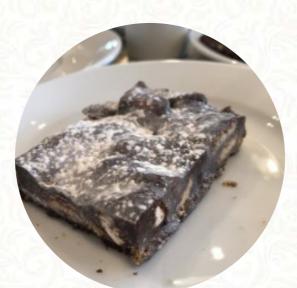

## John Lewis Menu

https://menuweb.menu

The Mall Cribbs Causeway Regional Shopping Centre, South Gloucestershire, United Kingdom

1100 - https://www.johnlewis.com/our-shops/cribbs-causeway/? LCampaign\_LocalListing\_29012019&y\_source=1\_OTQ4MzAzNS03MTUtbG9jYXRpb24ud2Vic2l0Z



On this site, you can find the **complete** <u>menu</u> of John Lewis from South Gloucestershire. Currently, there are **18** meals and drinks available.

# John Lewis Menu

### Drinks

DRINKS

## Bread

BAGUETTE

# Sandwiches

CHEESE SANDWICH HAM AND CHEESE

#### Dessert

PANCAKE

CREPES

## **Hot Drinks**

TEA

# John Lewis

The Mall Cribbs Causeway Regional Shopping Centre, South Gloucestershire, United Kingdom Opening Hours:



#### **Ingredients Used**

HAM CHOCOLATE RASPBERRY SAUSAGE CHEESE

### These Ty