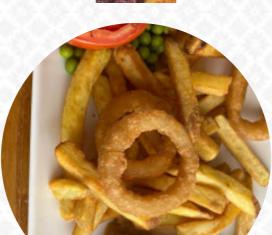

Ingredients Used

**SALMON** 

**BEEF** 

**MINT** 

**PEAS** 

These Types Of Dishes Are Being Served

**FISH** 

**BURGER** 

**SALAD** 

**LAMB** 

**CHICKEN** 