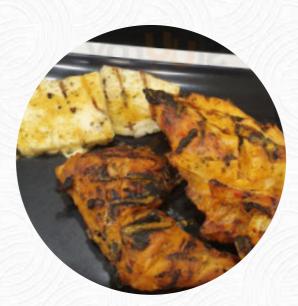

## Now Peri Peri Menu

<u>https://menuweb.menu</u> 186 Rd, Hornchurch, United Kingdom +441708458800 - http://www.nowperiperi.com/









A comprehensive <u>menu</u> of Now Peri Peri from Hornchurch covering all **16** courses and drinks can be found here on the card.

# Now Peri Peri Menu

#### Entrées

POTATO WEDGES

# **Oriental Dishes**

FALAFEL

## Sandwiches

CHICKEN BURGER

## Side Dishes

SEASONED FRIES

#### Chicken

**GRILLED CHICKEN** 

## Dessert

MILKSHAKES

## Soft Drinks

LEMONADE

#### Bread GARLIC BREAD

# Starters & Salads

FRENCH FRIES

#### **Ingredients Used**

CHICKEN BREAST GARLIC

#### These Types Of Dishes Are Being Served

CHICKEN BURGER LAMB BREAD

# Now Peri Peri

186 Rd, Hornchurch, United Kingdom

**Opening Hours:** Monday 12:00-22:30 Tuesday 12:00-22:30