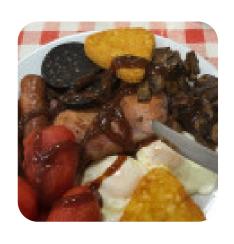

## **Sunrise Cafe Menu**

https://menuweb.menu
UNIT 23, Rising Sun IND EST, Blaenau Gwent, United Kingdom
+441495292621 - https://www.facebook.com/pages/Sunrise-CAFE/159477104207066

Here you can find the <u>menu</u> of Sunrise Cafe in Blaenau Gwent. At the moment, there are 16 meals and drinks on the menu. Sunrise Cafe in Blaina has received mixed reviews recently, with some customers praising the friendly staff and quality of the food, while others were put off by certain aspects of the service. The cafe offers huge breakfasts, fresh and cooked to order, at competitive prices. Overall, diners have appreciated the welcoming atmosphere and the tasty options on the menu, despite some inconsistencies in service and food quality. This cafe seems to be a hit or miss for some customers, but those who enjoy a hearty meal at a reasonable price will likely find the Sunrise Cafe worth a visit.