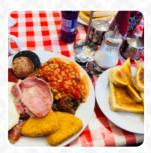

## **Sunrise Cafe Menu**

https://menuweb.menu
UNIT 23, Rising Sun IND EST, Blaenau Gwent, United Kingdom
+441495292621 - https://www.facebook.com/pages/Sunrise-CAFE/159477104207066

Here you can find the <u>menu</u> of Sunrise Cafe in Blaenau Gwent. At the moment, there are 16 meals and drinks on the menu. Sunrise Cafe in Blaina has received mixed reviews recently, with some customers praising the friendly staff and quality of the food, while others were put off by certain aspects of the service. The cafe offers huge breakfasts, fresh and cooked to order, at competitive prices. Overall, diners have appreciated the welcoming atmosphere and the tasty options on the menu, despite some inconsistencies in service and food quality. This cafe seems to be a hit or miss for some customers, but those who enjoy a hearty meal at a reasonable price will likely find the Sunrise Cafe worth a visit.