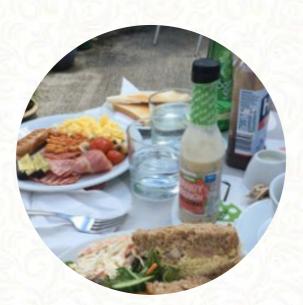

# **The Gallery Coffee Menu**

https://menuweb.menu 1 Chapel Terrace, Cornwall,Isles of Scilly, United Kingdom +441736765829

A **comprehensive** <u>menu</u> of The Gallery Coffee from Cornwall,Isles of Scilly covering all **15** meals and drinks can be found here on the card. The cafe offers a variety of treats like cakes, brownies, and bakewell tarts. Serving good coffee and teas, it creates a friendly atmosphere perfect for relaxation or socializing. While some reviews highlighted issues like limited gluten and dairy-free options or lack of card payments, many found the cafe charming and welcoming. With friendly staff and delicious food, it comes highly recommended by both locals and visitors alike. Located in a small courtyard near the railway station, this cozy cafe is a must-visit for a delightful experience.