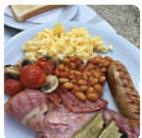

# **The Gallery Coffee Menu**

https://menuweb.menu 1 Chapel Terrace, Cornwall,Isles of Scilly, United Kingdom +441736765829

A **comprehensive** <u>menu</u> of The Gallery Coffee from Cornwall,Isles of Scilly covering all **15** meals and drinks can be found here on the card. The cafe offers a variety of treats like cakes, brownies, and bakewell tarts. Serving good coffee and teas, it creates a friendly atmosphere perfect for relaxation or socializing. While some reviews highlighted issues like limited gluten and dairy-free options or lack of card payments, many found the cafe charming and welcoming. With friendly staff and delicious food, it comes highly recommended by both locals and visitors alike. Located in a small courtyard near the railway station, this cozy cafe is a must-visit for a delightful experience.