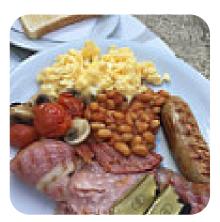

# **The Gallery Coffee Menu**

https://menuweb.menu 1 Chapel Terrace, Cornwall,Isles of Scilly, United Kingdom +441736765829

A **comprehensive** <u>menu</u> of The Gallery Coffee from Cornwall,Isles of Scilly covering all **15** meals and drinks can be found here on the card. The cafe offers a variety of treats like cakes, brownies, and bakewell tarts. Serving good coffee and teas, it creates a friendly atmosphere perfect for relaxation or socializing. While some reviews highlighted issues like limited gluten and dairy-free options or lack of card payments, many found the cafe charming and welcoming. With friendly staff and delicious food, it comes highly recommended by both locals and visitors alike. Located in a small courtyard near the railway station, this cozy cafe is a must-visit for a delightful experience.