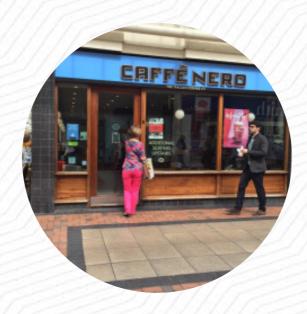

## Caffe Nero Menu

https://menuweb.menu
Grange Precinct, WIRRAL, United Kingdom
+441516476062 - https://caffenero.com/uk/store/birkenhead-357/?
utm\_source=GMB&utm\_medium=organic&utm\_campaign=birkenhead\_borough

On this webpage, you can find the **complete** menu of Caffe Nero from WIRRAL. Currently, there are 18 courses and drinks available. Caffe Nero in Birkenhead has received a mix of reviews, with customers praising the friendly staff and delicious coffee, while others have criticized the service, cleanliness, and pricing. Some customers have noted issues such as unclean cups, cold drinks, and lack of cleanliness in the seating area. However, many have highlighted the exceptional service provided by staff members like Jay, Kyle, Ben, and Levi. The branch is known for its welcoming atmosphere and dog-friendly policy. Although there may be some areas in need of improvement, Caffe Nero continues to attract customers with its delivery service and tasty pastries.

## **Caffe Nero**

Grange Precinct, WIRRAL, United Kingdom