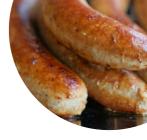

#### The Great Whyte Coffee Menu

<u>https://menuweb.menu</u> 28 Great Whyte, Huntingdonshire, United Kingdom **+447713455337** 



Here you can find the <u>menu</u> of The Great Whyte Coffee in Huntingdonshire. At the moment, there are 17 menus and drinks on the card.

## The Great Whyte Coffee Menu



#### Starters & Salads

FRENCH FRIES

#### Appetizer

LOADED FRIES

#### Dessert

MILKSHAKES

#### Coffee

ESPRESSO

#### French

CROISSANT

### Drinks

DRINKS

BEER

# Hot Drinks

TEA

#### These Types Of Dishes Are Being Served

MEAT

TOSTADAS

#### **Ingredients Used**



FRUIT SYRUP SAUSAGE

BACON

НАМ

CHEESE

# The Great Whyte Coffee

#### 28 Great Whyte, Huntingdonshire, United Kingdom

Opening Hours:

Monday 09:00 -17:00 Tuesday 09:00 -17:00 Wednesday 09:00 -17:00 Thursday 09:00 -17:00 Friday 09:00 -17:00 Saturday 09:00 -18:00 Sunday 09:00 -18:00



Made with menuweb.menu