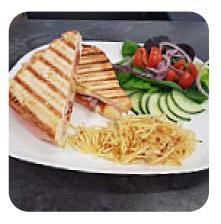

eat Whyte, Huntingdonshire, United Kingdom **+447713455337** 



Here you can find the <u>menu</u> of The Great Whyte Coffee in Huntingdonshire. At the moment, there are 17 menus and drinks on the card.

## The Great Whyte Coffee Menu



#### Starters & Salads

FRENCH FRIES

#### Appetizer

LOADED FRIES

#### Dessert

MILKSHAKES

#### Coffee

ESPRESSO

#### French

CROISSANT

### Drinks

DRINKS

BEER

# Hot Drinks

TEA

#### These Types Of Dishes Are Being Served

MEAT

TOSTADAS

#### **Ingredients Used**



FRUIT SYRUP SAUSAGE

BACON

НАМ

CHEESE

# The Great Whyte Coffee

#### 28 Great Whyte, Huntingdonshire, United Kingdom

Opening Hours:

Monday 09:00 -17:00 Tuesday 09:00 -17:00 Wednesday 09:00 -17:00 Thursday 09:00 -17:00 Friday 09:00 -17:00 Saturday 09:00 -18:00 Sunday 09:00 -18:00



Made with menuweb.menu