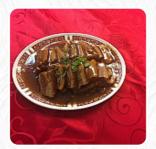

A comprehensive menu of Crystal Dragon from Plymouth covering all 15 menus and drinks can be found here on the card. Crystal Dragon in Plymouth has received mixed reviews over the years. While some diners have enjoyed their flavorful crispy duck and meat curry, others have complained about rude staff, cold food, and unhelpful service. The restaurant itself is described as outdated and in need of a revamp. However, those who have had positive experiences rave about the delicious food and friendly service, calling it the best Chinese restaurant in Plymouth. Despite the varied feedback, it seems that Crystal Dragon continues to draw in customers for their traditional Chinese dishes made with care and attention to flavor.