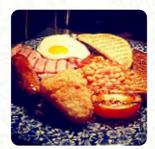

# **Back Of Beyond Menu**

https://menuweb.menu 104-108 Kings Road, Reading, United Kingdom +441189595906 - http://www.jdwetherspoon.co.uk/home/pubs/the-back-of-beyond









# **Back Of Beyond Menu**



### Non Alcoholic Drinks

**WATER** 

## From The Grill

**MIXED GRILL** 

# Soft Drinks

**LEMONADE** 

# **Energy Drinks**

**MONSTER** 

#### Drinks

**DRINKS** 

**BEER** 

#### Dessert

**BROWNIE** 

**MUFFINS** 

#### **Hot Drinks**

COFFEE

**TEA** 

# Ingredients Used



EGG CHEESE BUTTER

**AVOCADO** 

# These Types Of Dishes Are Being Served

**CHICKEN WRAP** 

**PIZZA** 

**WRAP** 

**MEAT** 

**CHICKEN** 

# **Back Of Beyond**

104-108 Kings Road, Reading, United Kingdom

**Opening Hours:** 

Sunday 8:00-24:00 Monday 8:00-24:00 Tuesday 8:00-24:00 Wednesday 8:00-24:00 Thursday 8:00-24:00 Friday 8:00-24:00 Saturday 8:00-24:00

Made with <u>menuweb.menu</u>