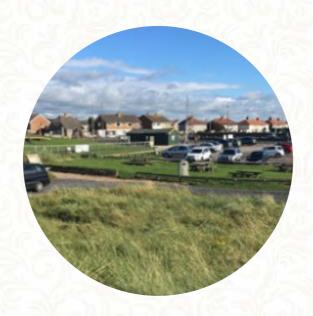

## Log Cabin Cafe Menu

https://menuweb.menu Kiosk 11 Princes Way, Wyre, United Kingdom +447779392058

On this homepage, you can find the **complete** menu of Log Cabin Cafe from Wyre. Currently, there are 15 dishes and drinks up for grabs. The Log Cabin cafe in Fleetwood offers fantastic food, great service, and unbeatable prices. Located right on the beach with plenty of parking, this family-run cafe has been completely renovated to provide a clean and welcoming atmosphere. From crispy bacon and egg on toast to affordable snacks like ham and cheese toasties, this cafe has something for everyone. Customers praised the efficient service, friendly staff, and delicious food cooked to perfection. With disabled access and a nearby play park for children, the Log Cabin cafe is the ideal spot for a refreshing cuppa by the sea in Fleetwood.