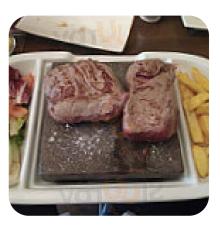

atrons, while others felt it was more tailored to local regulars. Overall, the pub is commended for its unique "black rock" grill concept and reasonable prices, making it a worthwhile stop for those in the area.

# Wheatsheaf Pub Menu

#### Entrées

**ONION RINGS** 

#### Meat

RUMPSTEAK

### Beef

RUMP

### **Restaurant Category**

MEXICAN

#### **Mixed Specialties**

KEBAB

#### Drinks

BEER

DRINKS

## **Ingredients Used**

BEEF ONION

Fish Dishes FISH & CHIPS FISH AND CHIPS FISH CHIPS

#### These Types Of Dishes Are Being Served

SALAD TAPAI PIZZA FISH MEAT TUNA STEAK

# Wheatsheaf Pub

286 High Street, Hillingdon, United Kingdom

Opening Hours: Monday 12:00-23:00 Tuesday 12:00-23:00 Wednesday 12:00-23:00 Thursday 12:00-23:00 Friday 12:00-03:00 Saturday 12:00-03:00 Sunday 12:00-22:00



Made with menuweb.menu