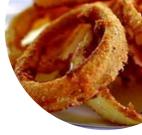

it was more tailored to local regulars. Overall, the pub is commended for its unique "black rock" grill concept and reasonable prices, making it a worthwhile stop for those in the area.

# Wheatsheaf Pub Menu

#### Entrées

**ONION RINGS** 

#### Meat

RUMPSTEAK

### Beef

RUMP

### **Restaurant Category**

MEXICAN

#### **Mixed Specialties**

KEBAB

#### Drinks

BEER

DRINKS

## **Ingredients Used**

BEEF ONION

Fish Dishes FISH & CHIPS FISH AND CHIPS FISH CHIPS

#### These Types Of Dishes Are Being Served

SALAD TAPAI PIZZA FISH MEAT TUNA STEAK

# Wheatsheaf Pub

286 High Street, Hillingdon, United Kingdom

Opening Hours: Monday 12:00-23:00 Tuesday 12:00-23:00 Wednesday 12:00-23:00 Thursday 12:00-23:00 Friday 12:00-03:00 Saturday 12:00-03:00 Sunday 12:00-22:00



Made with menuweb.menu