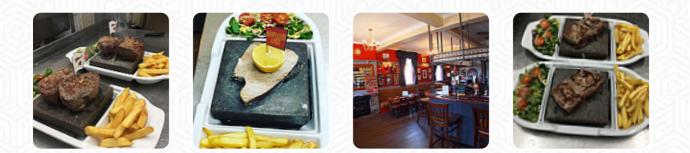

## Wheatsheaf Pub Menu

https://menuweb.menu 286 High Street, Hillingdon, United Kingdom +442087591816,+442085647795 - https://m.facebook.com/home.php

On this site, you can find the **complete** <u>menu</u> of Wheatsheaf Pub from Hillingdon. Currently, there are **18** meals and drinks available. This English Pub offers a blend of Mexican and English cuisine with limited operating hours. Despite mixed reviews on cleanliness and service, the staff is noted for being friendly. Some customers had issues with the food, but others found great value and enjoyed their meals. The atmosphere is described as welcoming by some patrons, while others felt it was more tailored to local regulars. Overall, the pub is commended for its unique "black rock" grill concept and reasonable prices, making it a worthwhile stop for those in the area.