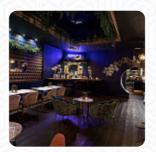

## The Lost Angel Gaslight Grill Menu

https://menuweb.menu 339 Battersea Park Road, Wandsworth, United Kingdom (+44)2076222112 - http://www.lostangel.co.uk

Here you can find the <u>menu</u> of The Lost Angel Gaslight Grill in Wandsworth. At the moment, there are 19 courses and drinks on the food list. The Lost Angel is a late-night cocktail bar with live music and a DJ, featuring a year-round garden. The Gaslight Grill inside specializes in rare breed steaks, boozy sauces, and gin. The venue has a Victoriana Steampunk vibe with three bars, two rooms, and a garden with a heated undercover area. Open until 2am on Fridays and Saturdays, there are drink reservations available every night. Enjoy hedonistic weekends, lazy Sunday afternoons, and weekday steak, sauce, and handcrafted cocktail sessions. Join us for cocktail classes and a unique twist on Afternoon Tea on Saturdays. Visit The Lost Angel Gaslight Grill for a memorable experience.