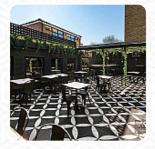

## The Lost Angel Gaslight Grill Menu

https://menuweb.menu 339 Battersea Park Road, Wandsworth, United Kingdom (+44)2076222112 - http://www.lostangel.co.uk

Here you can find the <u>menu</u> of The Lost Angel Gaslight Grill in Wandsworth. At the moment, there are 19 courses and drinks on the food list. The Lost Angel is a late-night cocktail bar with live music and a DJ, featuring a year-round garden. The Gaslight Grill inside specializes in rare breed steaks, boozy sauces, and gin. The venue has a Victoriana Steampunk vibe with three bars, two rooms, and a garden with a heated undercover area. Open until 2am on Fridays and Saturdays, there are drink reservations available every night. Enjoy hedonistic weekends, lazy Sunday afternoons, and weekday steak, sauce, and handcrafted cocktail sessions. Join us for cocktail classes and a unique twist on Afternoon Tea on Saturdays. Visit The Lost Angel Gaslight Grill for a memorable experience.