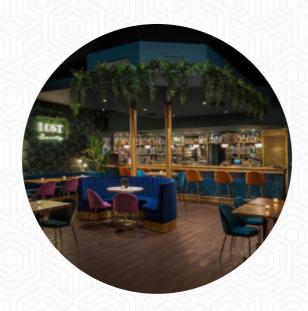

## The Lost Angel Gaslight Grill Menu

https://menuweb.menu 339 Battersea Park Road, Wandsworth, United Kingdom (+44)2076222112 - http://www.lostangel.co.uk

Here you can find the <u>menu</u> of The Lost Angel Gaslight Grill in Wandsworth. At the moment, there are 19 courses and drinks on the food list. The Lost Angel is a late-night cocktail bar with live music and a DJ, featuring a year-round garden. The Gaslight Grill inside specializes in rare breed steaks, boozy sauces, and gin. The venue has a Victoriana Steampunk vibe with three bars, two rooms, and a garden with a heated undercover area. Open until 2am on Fridays and Saturdays, there are drink reservations available every night. Enjoy hedonistic weekends, lazy Sunday afternoons, and weekday steak, sauce, and handcrafted cocktail sessions. Join us for cocktail classes and a unique twist on Afternoon Tea on Saturdays. Visit The Lost Angel Gaslight Grill for a memorable experience.