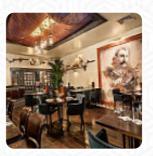

## The Lost Angel Gaslight Grill Menu

https://menuweb.menu 339 Battersea Park Road, Wandsworth, United Kingdom (+44)2076222112 - http://www.lostangel.co.uk

Here you can find the <u>menu</u> of The Lost Angel Gaslight Grill in Wandsworth. At the moment, there are 19 courses and drinks on the food list. The Lost Angel is a late-night cocktail bar with live music and a DJ, featuring a year-round garden. The Gaslight Grill inside specializes in rare breed steaks, boozy sauces, and gin. The venue has a Victoriana Steampunk vibe with three bars, two rooms, and a garden with a heated undercover area. Open until 2am on Fridays and Saturdays, there are drink reservations available every night. Enjoy hedonistic weekends, lazy Sunday afternoons, and weekday steak, sauce, and handcrafted cocktail sessions. Join us for cocktail classes and a unique twist on Afternoon Tea on Saturdays. Visit The Lost Angel Gaslight Grill for a memorable experience.