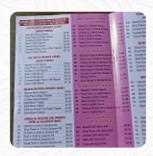

## The Great Wall Menu

https://menuweb.menu
6 Mill Lane, Stockton-on-Tees, United Kingdom
+441642551443 - https://lmap.top/great-wall-chinese-19

On this website, you can find the **complete** menu of The Great Wall from Stockton-on-Tees. Currently, there are 19 courses and drinks up for grabs. The Great Wall Chinese restaurant, once known for its greatness, has recently experienced a decline in food quality. Customers have reported watery sauces, rubbery meat, and pricing discrepancies. However, loyal patrons appreciate the personalized service, tasty food, and generous portion sizes. While some are disappointed by the recent experiences, others continue to view Great Wall as the best Chinese takeaway in Billingham, despite the issues observed. Overall, the restaurant is facing challenges in maintaining its former reputation and needs to address these issues to restore its former glory.

## The Great Wall Menu

Side Dishes

**RICE** 

**Sauces** 

**CURRY SAUCE** 

**Beef Dishes** 

**BEEF CURRY** 

**Lunch Specials - Chicken Dishes** 

PINEAPPLE CHICKEN

From The Grill

**RIBS** 

**SPARE RIBS** 

Indian

**CHICKEN CURRY** 

**CHICKEN CURRY** 

Chicken

PINEAPPLE CHICKEN

**HONEY CHICKEN** 

**CHILLI CHICKEN** 

Ingredients Used

**BEEF** 

**HONEY** 

**CHICKEN BREAST** 

**GINGER** 

These Types Of Dishes Are Being Served

**PASTA** 

**CHICKEN** 

**MEAT** 

**NOODLES** 