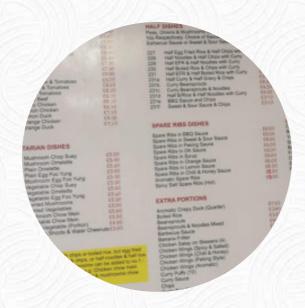

## The Great Wall Menu

https://menuweb.menu
6 Mill Lane, Stockton-on-Tees, United Kingdom
+441642551443 - https://lmap.top/great-wall-chinese-19

On this website, you can find the **complete** menu of The Great Wall from Stockton-on-Tees. Currently, there are 19 courses and drinks up for grabs. The Great Wall Chinese restaurant, once known for its greatness, has recently experienced a decline in food quality. Customers have reported watery sauces, rubbery meat, and pricing discrepancies. However, loyal patrons appreciate the personalized service, tasty food, and generous portion sizes. While some are disappointed by the recent experiences, others continue to view Great Wall as the best Chinese takeaway in Billingham, despite the issues observed. Overall, the restaurant is facing challenges in maintaining its former reputation and needs to address these issues to restore its former glory.

## The Great Wall Menu

Side Dishes

**RICE** 

**Sauces** 

**CURRY SAUCE** 

**Beef Dishes** 

**BEEF CURRY** 

**Lunch Specials - Chicken Dishes** 

PINEAPPLE CHICKEN

From The Grill

**RIBS** 

**SPARE RIBS** 

Indian

**CHICKEN CURRY** 

**CHICKEN CURRY** 

Chicken

PINEAPPLE CHICKEN

**HONEY CHICKEN** 

**CHILLI CHICKEN** 

Ingredients Used

**BEEF** 

**HONEY** 

**CHICKEN BREAST** 

**GINGER** 

These Types Of Dishes Are Being Served

**PASTA** 

**CHICKEN** 

**MEAT** 

**NOODLES** 