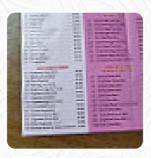

## The Great Wall Menu

https://menuweb.menu
6 Mill Lane, Stockton-on-Tees, United Kingdom
+441642551443 - https://lmap.top/great-wall-chinese-19

On this website, you can find the **complete** menu of The Great Wall from Stockton-on-Tees. Currently, there are 19 courses and drinks up for grabs. The Great Wall Chinese restaurant, once known for its greatness, has recently experienced a decline in food quality. Customers have reported watery sauces, rubbery meat, and pricing discrepancies. However, loyal patrons appreciate the personalized service, tasty food, and generous portion sizes. While some are disappointed by the recent experiences, others continue to view Great Wall as the best Chinese takeaway in Billingham, despite the issues observed. Overall, the restaurant is facing challenges in maintaining its former reputation and needs to address these issues to restore its former glory.

## The Great Wall Menu

Side Dishes

**RICE** 

**Sauces** 

**CURRY SAUCE** 

**Beef Dishes** 

**BEEF CURRY** 

**Lunch Specials - Chicken Dishes** 

PINEAPPLE CHICKEN

From The Grill

**RIBS** 

**SPARE RIBS** 

Indian

**CHICKEN CURRY** 

**CHICKEN CURRY** 

Chicken

PINEAPPLE CHICKEN

**HONEY CHICKEN** 

**CHILLI CHICKEN** 

Ingredients Used

**BEEF** 

**HONEY** 

**CHICKEN BREAST** 

**GINGER** 

These Types Of Dishes Are Being Served

**PASTA** 

**CHICKEN** 

**MEAT** 

**NOODLES** 