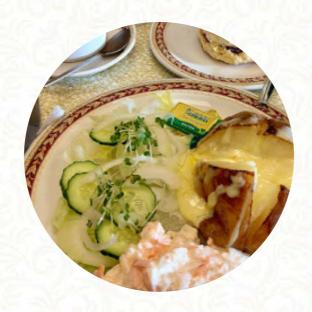

## Colborne House Cafe Menu

https://menuweb.menu 15 Wellgate, Ribble Valley, United Kingdom +441200423123 - https://assqe.top/colborne-house-cafe-dv5aqjc

A comprehensive menu of Colborne House Cafe from Ribble Valley covering all 16 meals and drinks can be found here on the card. The vintage vibe at this café may not be for everyone, but don't let it deter you from experiencing the delicious and satisfying old-fashioned dining they offer. With a variety of menu items, including excellent cakes and savory dishes, this local gem is known for its friendly service and budget-friendly prices. From delicious pies to baked goods and traditional breakfast items, this family-run establishment has been pleasing customers for years. While the decor may be retro, the quality of the food and the warmth of the staff make this café a must-visit for those who appreciate honest, tasty eating in a welcoming atmosphere.

## **Drinks**

**SODAS** 

Starters & Salads

**POTATO CHIPS** 

Sauces

**GRAVY** 

**Hot Drinks** 

**COFFEE** 

**TEA** 

**These Types Of Dishes** 

**Are Being Served** 

**MEAT** 

**SANDWICH** 

**PANINI** 

**ICE CREAM** 

**Ingredients Used** 

**FRUIT** 

**PEAS** 

**BACON** 

**CHEESE** 

**BEANS** 

**ONION** 

**EGG** 