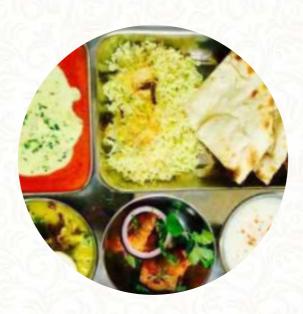

## **Blue Saffron Menu**

https://menuweb.menu 14 Glebe Av, Hillingdon, United Kingdom +441895673697 - https://www.just-eat.co.uk/restaurants-blue-saffron/menu

A comprehensive menu of Blue Saffron from Hillingdon covering all 16 menus and drinks can be found here on the card. Although Blue Saffron has received mixed reviews lately, many customers continue to praise the restaurant for its delicious food and reliable service. Some have experienced issues with late deliveries and missing items, while others have found the food to be lacking in flavor or quality. Despite this, those who have had positive experiences highly recommend Blue Saffron for its tasty dishes, generous portions, and overall quality. Customers express disappointment when they can no longer have their favorite curry delivered to their area, showing the strong following that Blue Saffron has built.