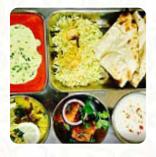

## **Blue Saffron Menu**

https://menuweb.menu 14 Glebe Av, Hillingdon, United Kingdom +441895673697 - https://www.just-eat.co.uk/restaurants-blue-saffron/menu

A comprehensive menu of Blue Saffron from Hillingdon covering all 16 menus and drinks can be found here on the card. Although Blue Saffron has received mixed reviews lately, many customers continue to praise the restaurant for its delicious food and reliable service. Some have experienced issues with late deliveries and missing items, while others have found the food to be lacking in flavor or quality. Despite this, those who have had positive experiences highly recommend Blue Saffron for its tasty dishes, generous portions, and overall quality. Customers express disappointment when they can no longer have their favorite curry delivered to their area, showing the strong following that Blue Saffron has built.