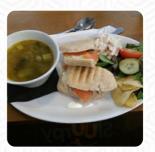

# These Types Of Dishes Are Being Served

**WRAP** 

**CHICKEN** 

**TOSTADAS** 

**SOUP** 

**PANINI** 

**SALAD** 

**FISH** 