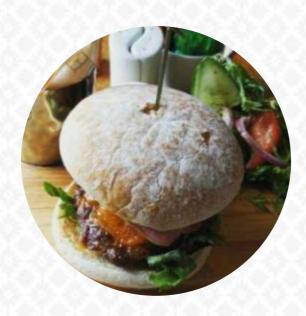

# These Types Of Dishes Are Being Served

**TUNA STEAK** 

**LAMB** 

**BURGER** 

SALAD

**LAMB CHOPS** 

**ROAST BEEF** 

**FISH** 