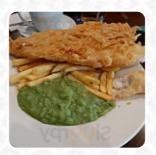

## Ship Inn Menu

https://menuweb.menu Milnthorpe, Cumbria, Milnthorpe I-LA7 7HW, United Kingdom +441539563113 - http://www.yourguide2thelakedistrict.co.uk/item.do?item=1814









### Ship Inn Menu



#### **Pasta**

**CANNELLONI** 

#### Starters & Salads

**POTATO CHIPS** 

#### Indian

**CHICKEN CURRY** 

#### **Restaurant Category**

**BAR** 

#### **Fish Dishes**

**FISH AND CHIPS** 

**FISH & CHIPS** 

#### **Dessert**

**APPLE CRUMBLE** 

# STIC BROW

STICKY TOFFEE PUDDING BROWNIES

#### **Ingredients Used**



# These Types Of Dishes Are Being Served

**TUNA STEAK** 

**LAMB** 

**BURGER** 

SALAD

**LAMB CHOPS** 

**ROAST BEEF** 

**FISH** 

# Ship Inn

Milnthorpe, Cumbria, Milnthorpe I-LA7 7HW, United Kingdom

#### **Opening Hours:**

Monday 00:00 -23:59 Tuesday 00:00 -23:59 Wednesday 00:00 -23:59 Thursday 00:00 -23:59 Friday 00:00 -23:59 Saturday 00:00 -23:59 Sunday 00:00 -23:59

Made with menuweb.menu