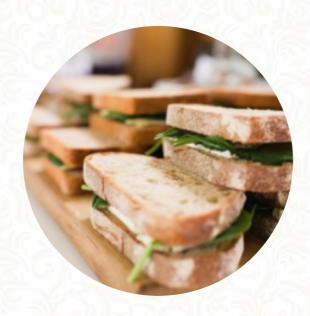

# The Wren Cafe Menu

https://menuweb.menu
114 Queen Victoria St, City of London,Westminster, United Kingdom
http://www.thewrencoffee.com/









On this site, you can find the **complete** menu of The Wren Cafe from City of London, Westminster. Currently, there are 16 menus and drinks available. The Wren Café offers a unique experience as a coffee house located in a church near St. Paul's Cathedral. With beautiful decor and a quiet ambiance, it's an ideal spot for city workers looking for a tranquil setting. Despite some mixed reviews regarding the quality of the coffee and food, the café's spacious seating and friendly staff make it a popular choice. The café opens early, attracting commuters and tourists seeking excellent drip coffee. Overall, it's a perfect escape from the city h