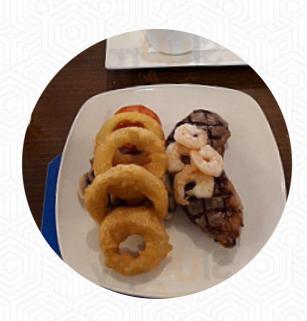

## The Captain's Table At The Ship Inn Menu

https://menuweb.menu 5 Shore Head, Stonehaven I-AB39 2JY, United Kingdom +441569762617



## The Captain's Table At The Ship Inn Menu



Salads

**HALLOUMI SALAD** 

Fish Dishes

**FISH & CHIPS** 

**Dessert** 

**CHEESECAKE** 

Restaurant Category

**BAR** 

These Types Of Dishes Are Being Served

**SALAD** 

**LAMB** 

**MUSSELS** 

**PASTA** 

**BURGER** 

**FISH** 

## Ingredients Used



SCALLOPS BEEF

**HADDOCK** 

**PORK MEAT** 

**SEAFOOD** 

**SALMON** 

**PESTO** 

**DUCK** 

**PRAWNS** 

## The Captain's Table At The Ship Inn

5 Shore Head, Stonehaven I-AB39 2JY, United Kingdom **Opening Hours:** 

---

The second state of the se

Made with menuweb.menu