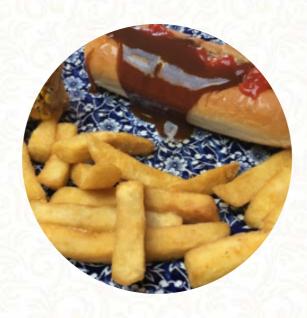

# These Types Of Dishes Are Being Served

**SALAD** 

**BURGER** 

**FISH** 

**CHICKEN** 

**TUNA STEAK** 

**MEAT** 

BREAD