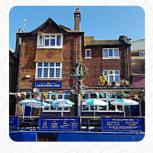

## The Dolphin Inn Menu

https://menuweb.menu 11-12 Rock-a-Nore Road, Hastings, United Kingdom +441424434326 - http://www.thedolphinpub.co.uk/

On this homepage, you can find the **complete menu** of **The Dolphin Inn** from Hastings. Currently, there are **16** dishes and drinks available. Nestled in the old town fishing area of Hastings, Ye Olde Pumphouse pub offers a cozy atmosphere, delicious food, and a great selection of ales. The friendly staff and dog-friendly policy create a welcoming environment for locals and visitors alike. Diners praise the mussels, burgers, and traditional fish and chips. Despite some negative experiences with service, patrons appreciate the rustic charm and entertainment options like bingo and poetry nights. With a variety of cask ales to choose from, including pale, dry, and bitter options, this pub is a hidden gem worth revisiting.

## The Dolphin Inn

11-12 Rock-a-Nore Road, Hastings, United Kingdom Opening Hours:

...

Made with <u>menuweb.menu</u>