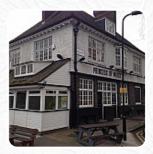

## **Princess Of Wales Menu**

https://menuweb.menu 146 Lea Bridge Rd, Hackney, United Kingdom (+44)2085333463 - http://www.princessofwalesclapton.co.uk/

Here you can find the <u>menu</u> of Princess Of Wales in Hackney. At the moment, there are 15 menus and drinks on the card. The Princess of Wales is a top-notch pub in Clapton that perfectly blends traditional London pub vibes with a first-rate bar and restaurant experience. Our menu features British classics like fish and chips, seasonal pies, and juicy burgers, as well as innovative, locally-sourced dishes. Enjoy cask ales, craft beers, wines, gins, vodkas, and rums while admiring the view of the River Lea. Visit us soon and discover the magic of the Princess of Wales.

## **Princess Of Wales**

146 Lea Bridge Rd, Hackney, United Kingdom

**Opening Hours:** 

Sunday 10:00-22:30 Monday 10:00-23:00 Tuesday 10:00-23:00 Wednesday 10:00-23:00 Thursday 10:00-23:00 Friday 10:00-00:00 Saturday 10:00-00:00