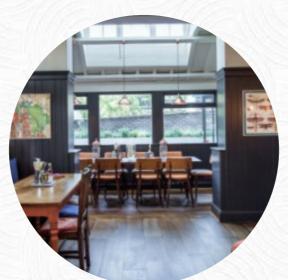

## **Princess Of Wales Menu**

https://menuweb.menu 146 Lea Bridge Rd, Hackney, United Kingdom (+44)2085333463 - http://www.princessofwalesclapton.co.uk/

Here you can find the <u>menu</u> of Princess Of Wales in Hackney. At the moment, there are 15 menus and drinks on the card. The Princess of Wales is a top-notch pub in Clapton that perfectly blends traditional London pub vibes with a first-rate bar and restaurant experience. Our menu features British classics like fish and chips, seasonal pies, and juicy burgers, as well as innovative, locally-sourced dishes. Enjoy cask ales, craft beers, wines, gins, vodkas, and rums while admiring the view of the River Lea. Visit us soon and discover the magic of the Princess of Wales.