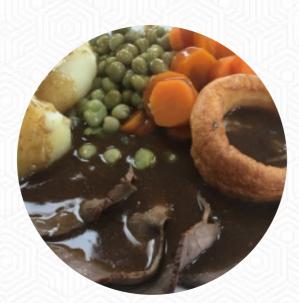

## **Riverside Cafe Menu**

<u>https://menuweb.menu</u> Riverside Cafe, Colnbrook By-Pass, Slough, United Kingdom +441753682623 - http://theriversideonline.com



Here you can find the <u>menu</u> of Riverside Cafe in Slough. At the moment, there are 18 courses and drinks on the food list.

# **Riverside Cafe Menu**

### Breakfast

**BIG BREAKFAST** 

## Drinks

DRINKS

## Sauces

GRAVY

#### Beer

HEINEKEN

## Beverages

JUICES

#### **Restaurant Category**

GREEK

#### Hot Drinks TEA COFFEE

#### Ingredients Used POTATOES PEAS PORK MEAT

BACON

BEANS

## These Types Of Dishes Are Being Served

PORK CHOP BREAD PANINI TOSTADAS

ICE CREAM

# **Riverside Cafe**

Riverside Cafe, Colnbrook By-Pass, Slough, United Kingdom

**Opening Hours:** Monday 06:00-20:00 Tuesday 06:00-20:00 Wednesday