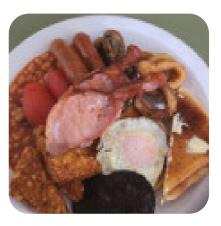

, Colnbrook By-Pass, Slough, United Kingdom +441753682623 - http://theriversideonline.com



Here you can find the <u>menu</u> of Riverside Cafe in Slough. At the moment, there are 18 courses and drinks on the food list.

# **Riverside Cafe Menu**

### Breakfast

**BIG BREAKFAST** 

## Drinks

DRINKS

## Sauces

GRAVY

#### Beer

HEINEKEN

## Beverages

JUICES

#### **Restaurant Category**

GREEK

#### Hot Drinks TEA COFFEE

#### Ingredients Used POTATOES PEAS PORK MEAT

BACON

BEANS

## These Types Of Dishes Are Being Served

PORK CHOP BREAD PANINI TOSTADAS

ICE CREAM

# **Riverside Cafe**

Riverside Cafe, Colnbrook By-Pass, Slough, United Kingdom

**Opening Hours:** Monday 06:00-20:00 Tuesday 06:00-20:00 Wednesday 06:00-20:00 Thursday 06:00-20:00 Friday 06:00-14:00 Saturday 07:30-11:30



Made with menuweb.menu