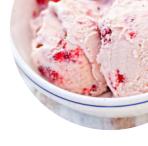

## These Types Of Dishes Are Being Served

PORK CHOP BREAD PANINI TOSTADAS

ICE CREAM