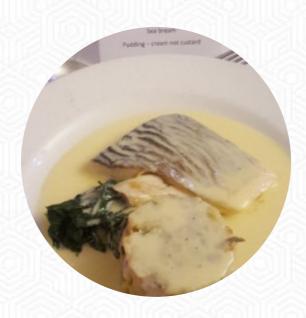

## The Noke Menu

Non Alcoholic Drinks

**WATER** 

**Fish Dishes** 

**FISH AND CHIPS** 

**Drinks** 

**DRINKS** 

Lamb