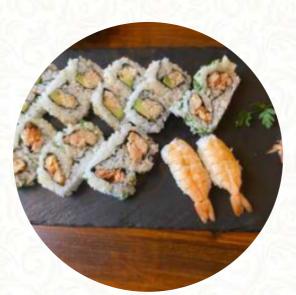

#### Tomodachi Sushi Menu

<u>https://menuweb.menu</u> Eglinton St, Galway, Ireland **+35391564939 - https://tomodachi.ie** 









On this site, you can find the **complete** <u>menu</u> of Tomodachi <u>Sushi</u> from Galway. Currently, there are **19** courses and drinks available.

# Tomodachi Sushi Menu

#### Sushi Rolls

SUSHI

#### Sushi

SASHIMI

## Appetizer

TEMPURA

## **Japanese Specialties**

CHICKEN TERIYAKI

#### Noodle

RAMEN

#### Main Courses - Teriyaki

**BEEF TERIYAKI** 

#### Asian

GYOZA

# Coffee

#### These Types Of Dishes Are Being Served

FISH

CHICKEN

#### **Restaurant Category**

#### VEGAN GLUTEN FREE VEGETARIAN

#### **Ingredients Used**

TUNA SALMON EDAMAME SEAFOOD BEEF SOFT SHELL CRAB

## Tomodachi Sushi

Eglinton St, Galway, Ireland

Made with menuweb