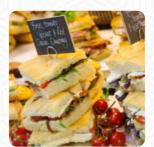

These Types Of Dishes Are Being Served

SOUP TUNA STEAK PASTA

**PANINI** 

**ICE CREAM** 

**FISH** 

**MEAT** 

**SALAD** 