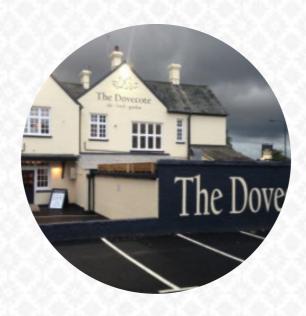

## The Dovecote Menu

https://menuweb.menu Friday Hill, Waltham Forest, United Kingdom +442085244777,+447879458935 - https://thedovechingford.co.uk/

A **complete** menu of **The Dovecote** from Waltham Forest covering all **19** meals and drinks can be found here on the menu. The Dove, a pub recently reopened in Chingford, presents a mixed bag for patrons. Initial visits reveal a lack of preparation, with disorganized service, cash-only payments, and an untidy garden. While some diners rave about the exceptional Sunday roasts, others lament over burnt stuffing and poor vegetable preparation. Despite a few promising meals, inconsistency prevails. Additionally, the absence of essential amenities raises concerns. However, with a spacious garden and friendly staff, there is hope for The Dove to regain its footing as a beloved community spot. Patrons hold their breath as it navigates its rocky reawakening.

## The Dovecote

Friday Hill, Waltham Forest, United Kingdom

**Opening Hours:** 

Sunday 12:00-23:00 Monday 12:00-23:30 Tuesday 12:00-23:30 Wednesday 12:00-23:30 Thursday 12:00-23:30 Friday 12:00-11:30 Saturday 12:00-23:30