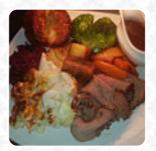

## The Dovecote Menu

https://menuweb.menu Friday Hill, Waltham Forest, United Kingdom +442085244777,+447879458935 - https://thedovechingford.co.uk/

A **complete** menu of **The Dovecote** from Waltham Forest covering all **19** meals and drinks can be found here on the menu. The Dove, a pub recently reopened in Chingford, presents a mixed bag for patrons. Initial visits reveal a lack of preparation, with disorganized service, cash-only payments, and an untidy garden. While some diners rave about the exceptional Sunday roasts, others lament over burnt stuffing and poor vegetable preparation. Despite a few promising meals, inconsistency prevails. Additionally, the absence of essential amenities raises concerns. However, with a spacious garden and friendly staff, there is hope for The Dove to regain its footing as a beloved community spot. Patrons hold their breath as it navigates its rocky reawakening.

**BEEF** 

**POTATOES** 

**VEGETABLES** 

**PORK MEAT** 

These Types Of Dishes Are Being Served

MEAT
PIZZA
CHICKEN

**ROAST BEEF** 

**BURGER** 