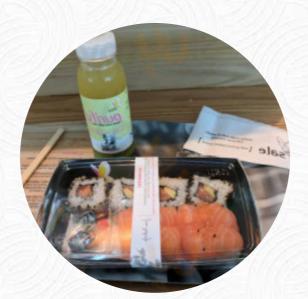

## Itsu High Holborn Menu

<u>https://menuweb.menu</u> 236 High Holborn, London, England, WC1V 7DN, United Kingdom +442072420885 - https://www.itsu.com



Here you can find the <u>menu</u> of Itsu High Holborn in London. At the moment, there are **19** dishes and drinks on the card. Itsu High Holborn in London, England offers a diverse menu of Asian-inspired dishes that cater to both vegans and non-vegans. The restaurant provides a fast casual dining experience with a slightly upscale atmosphere at affordable prices.

# Itsu High Holborn Menu



#### Salads

DETOX

## Meat Dishes

MEATBALLS

#### Drinks

BEER

## Hot Drinks

COFFEE

## Asian

GYOZA

## Sushi Rolls

SUSHI DRAGON ROLL

#### Sauces

MAYO PEANUT SAUCE

## **Restaurant Category**

VEGAN VEGETARIAN

#### These Types Of Dishe