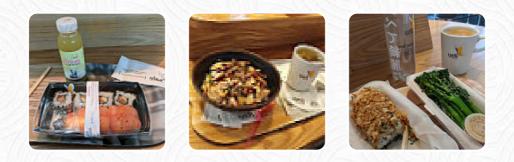

## Itsu High Holborn Menu

<u>https://menuweb.menu</u> 236 High Holborn, London, England, WC1V 7DN, United Kingdom +442072420885 - https://www.itsu.com



Here you can find the <u>menu</u> of Itsu High Holborn in London. At the moment, there are **19** dishes and drinks on the card. Itsu High Holborn in London, England offers a diverse menu of Asian-inspired dishes that cater to both vegans and non-vegans. The restaurant provides a fast casual dining experience with a slightly upscale atmosphere at affordable prices.

# Itsu High Holborn Menu



#### Salads

DETOX

## Meat Dishes

MEATBALLS

#### Drinks

BEER

## Hot Drinks

COFFEE

## Asian

GYOZA

## Sushi Rolls

SUSHI DRAGON ROLL

#### Sauces

MAYO PEANUT SAUCE

## **Restaurant Category**

VEGAN VEGETARIAN

#### These Types Of Dishes Are Being Served

SALAD MEAT

SOUP

## **Ingredients Used**

0(

AVOCADO MISO EDAMAME

COCONUT BEANS

# Itsu High Holborn

236 High Holborn, London, Englan