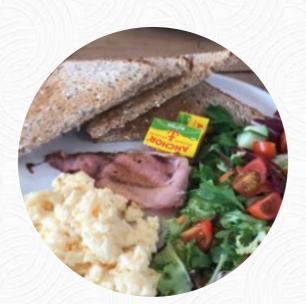

### The Foxes' Den Community Cafe Menu

https://menuweb.menu Bentfeld Road, Bracknell Forest, United Kingdom +447919448254,+441344305500









On this webpage, you can find the **complete** <u>menu</u> of **The Foxes' Den Community Cafe** from Bracknell Forest. Currently, there are **19** meals and drinks up for grabs. Tucked away near Binfield School, the Foxes Den Café is a delightful haven for locals and visitors alike. This community hub boasts a welcoming atmosphere, friendly staff, and a diverse menu offering everything from hearty breakfast options to homemade cakes and hot drinks. While the setting is inviting and clean, some patrons feel the prices can be steep, particularly for certain items. However, the café compensates with its dog-friendly outdoor space, activities for