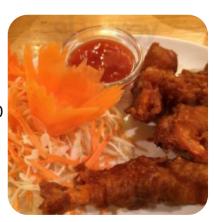

## Sukhothai Menu

Thai

**GREEN CURRY** 

**Side Dishes** 

**RICE** 

Chicken

**CHICKEN WINGS** 

**Appetizer** 