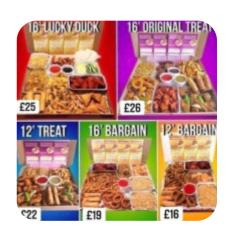

se Lane, Warrington, United Kingdom
+441925633776 - http://gastronomicwarrington.weebly.com/



## **Gastronomic Takeaway Menu**



Seafood

**PRAWN** 

**Side Dishes** 

**RICE** 

Starters & Salads

**POTATO CHIPS** 

**Chicken Wings** 

**WINGS** 

**Asian Specialties** 

**SATAY** 

**Chicken Dishes** 

**SWEET AND SOUR CHICKEN** 

**Fried Rice** 

**FRIED RICE** 

Sauces

**BBQ** 

**CURRY SAUCE** 

Indian

PEPPER CHICKEN

**CHICKEN CURRY** 

Ingredients Used

**DUCK** 

**PORK MEAT** 

These Types Of Dishes Are Being Served



PIZZA
CHICKEN
MEAT

## Gastronomic Takeaway

68 Marsh House Lane, Warrington, United Kingdom **Opening Hours:** 

Tuesday 16:30-23:00 Wednesday 16:30-23:00 Thursday 16:30-23:00 Friday 16:30-23:00 Saturday 16:30-23:00 Sunday 16:30-23:00

Made with menuweb.menu