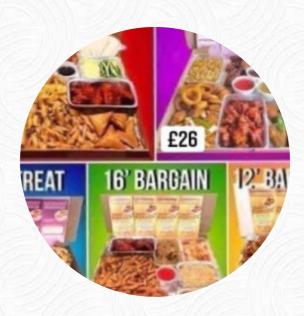

## **Gastronomic Takeaway Menu**

https://menuweb.menu
68 Marsh House Lane, Warrington, United Kingdom
+441925633776 - http://gastronomicwarrington.weebly.com/



## **Gastronomic Takeaway Menu**



Seafood

**PRAWN** 

**Side Dishes** 

**RICE** 

Starters & Salads

**POTATO CHIPS** 

**Chicken Wings** 

**WINGS** 

**Asian Specialties** 

**SATAY** 

**Chicken Dishes** 

**SWEET AND SOUR CHICKEN** 

**Fried Rice** 

**FRIED RICE** 

Sauces

**BBQ** 

**CURRY SAUCE** 

Indian

PEPPER CHICKEN

**CHICKEN CURRY** 

Ingredients Used

**DUCK** 

**PORK MEAT** 

These Types Of Dishes Are Being Served



PIZZA
CHICKEN
MEAT

## Gastronomic Takeaway

68 Marsh House Lane, Warrington, United Kingdom **Opening Hours:** 

Tuesday 16:30-23:00 Wednesday 16:30-23:00 Thursday 16:30-23:00 Friday 16:30-