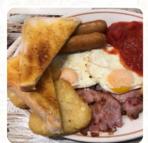

## The Coffee Bean Menu

<u>https://menuweb.menu</u> 81 Babbacombe Road, Torbay, United Kingdom +441803326296 - https://www.coffeebean.com/









A complete menu of The Coffee Bean from Torbay covering all 19 dishes and drinks can be found here on the menu. The Babbacombe Bay Café offers a blend of experiences, with some patrons praising its impressive big breakfast and friendly staff, while others find their meals lacking in flavor and served cold. The café's cozy atmosphere and dog-friendly policy appeal to many, yet inconsistent coffee quality and higher-than-expected prices detract from the overall experience. Recent renovations have enhanced the venue's charm.
Encouragingly, regulars appreciate the fresh, well-made dishes and attentive service, but there are calls for improvement in customer service and comfort. For some, this café is a treasure, while others seek more satisfying alternatives nearby.

# The Coffee Bean Me