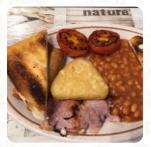

## The Coffee Bean Menu

<u>https://menuweb.menu</u> 81 Babbacombe Road, Torbay, United Kingdom +441803326296 - https://www.coffeebean.com/









A complete menu of The Coffee Bean from Torbay covering all 19 dishes and drinks can be found here on the menu. The Babbacombe Bay Café offers a blend of experiences, with some patrons praising its impressive big breakfast and friendly staff, while others find their meals lacking in flavor and served cold. The café's cozy atmosphere and dog-friendly policy appeal to many, yet inconsistent coffee quality and higher-than-expected prices detract from the overall experience. Recent renovations have enhanced the venue's charm.
Encouragingly, regulars appreciate the fresh, well-made dishes and attentive service, but there are calls for improvement in customer service and comfort. For some, this café is a treasure, while others seek more satisfying alternatives nearby.

# The Coffee Bean