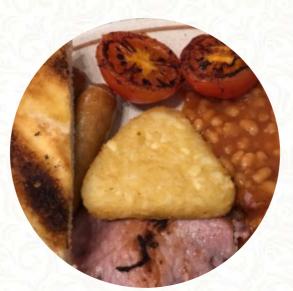

## The Coffee Bean Menu

<u>https://menuweb.menu</u> 81 Babbacombe Road, Torbay, United Kingdom +441803326296 - https://www.coffeebean.com/









A complete menu of The Coffee Bean from Torbay covering all 19 dishes and drinks can be found here on the menu. The Babbacombe Bay Café offers a blend of experiences, with some patrons praising its impressive big breakfast and friendly staff, while others find their meals lacking in flavor and served cold. The café's cozy atmosphere and dog-friendly policy appeal to many, yet inconsistent coffee quality and higher-than-expected prices detract from the overall experience. Recent renovations have enhanced the venue's charm.
Encouragingly, regulars appreciate the fresh, well-made dishes and attentive service, but there are calls for improveme