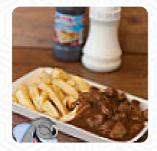

# These Types Of Dishes Are Being Served

**TUNA STEAK** 

**MEAT** 

**FISH** 

**CHICKEN** 