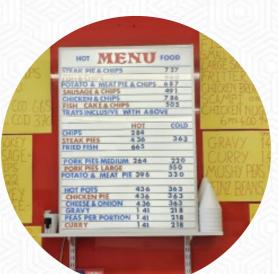

#### Drinks

**DRINKS** 

## Indian

**CHICKEN CURRY** 

#### Fish Dishes

**FISH CHIPS** 

**FISH AND CHIPS** 

## Starters & Salads

**FRENCH FRIES** 

**POTATO CHIPS** 

## **Sauces**

**GRAVY** 

**CURRY SAUCE** 

# These Types Of Dishes Are Being Served

**TUNA STEAK** 

**MEAT** 

**FISH** 

**CHICKEN** 

## Ingredients Used

**CHEESE** 

**EGG** 

**HADDOCK** 

**POTATOES** 

**PEAS** 

ONION

**FRUIT** 