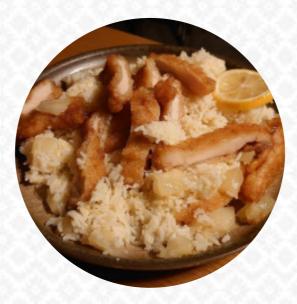

## Ixworth Chinese Takeaway Menu

Side Dishes

**RICE** 

From The Grill

**ROAST PORK** 

Chicken Dishes

**LEMON CHICKEN** 

**Rice Dishes** 

**EGG FRIED RICE** 

**Mexican Dishes** 

**CHILLI SAUCE** 

Asian Specialties

**SATAY** 

Fried Rice

**FRIED RICE** 

Sides