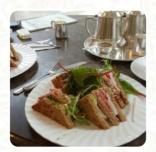

## Betty's Cafe And Tea Room Menu

https://menuweb.menu

HighStreet, Hambleton, United Kingdom

+448004561919 - http://www.bettys.co.uk/cafe-tea-rooms/locations/northallerton









Here you can find the <u>menu</u> of Betty's Cafe And Tea Room in Hambleton. At the moment, there are 19 dishes and drinks on the card. Betty's Northallerton boasts a charming old-world ambiance and attentive staff, making it a popular destination. However, recent visits reveal a trend of disappointment regarding food quality and value. While dishes like Rosti and Yorkshire Rarebit are well-pitched at premium prices, they often underdeliver in flavor and execution. The mixed experience extends to service, where instances of rudeness from management have tarnished the overall dining experience. Though some patrons enjoyed well-prepared meals and appreciated the cheerful staff, the consensus suggests a need for improvement in consistency and value to maintain its status as a beloved lo