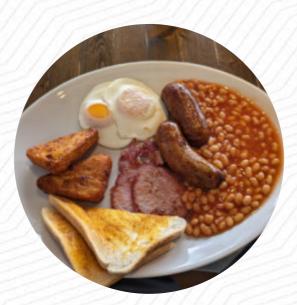

## **Peckish Menu**

https://menuweb.menu 6 Commercial Sq, Mid Sussex, United Kingdom +44144441612,+44144453153 - http://www.peckishcafe.co.uk/



A **complete** <u>menu</u> of **Peckish** from Mid Sussex covering all **19** meals and drinks can be found here on the food list. Nestled near the train station, this café has become a popular spot for locals and visitors alike, praised for its friendly service and cleanliness. While the menu boasts an impressive variety from traditional breakfasts to gournet burgers and indulgent milkshakes, some patrons have raised concerns about pricing, particularly for breakfast options. However, many appreciate the well-cooked meals offered at reasonable rates. The owner's down-to-earth nature adds to the café's charm, creating a welcoming atmosphere.