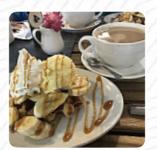

# These Types Of Dishes Are Being Served

PANINI BREAD TOSTADAS

**SOUP** 

**MEAT** 

**SALAD** 