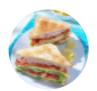

# These Types Of Dishes Are Being Served

PANINI BREAD TOSTADAS

**SOUP** 

**MEAT** 

**SALAD** 