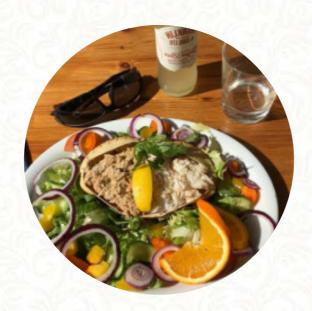

## The Shorehouse Menu

https://menuweb.menu Tigh-na-Mara, Highland, United Kingdom +441971502251 - http://shorehousetarbet.co.uk









On this site, you can find the **complete <u>menu</u> of The Shorehouse** from Highland. Currently, there are **19** courses and drinks available. Nestled beside the pier of Handa Island, this seafood restaurant has become a sought-after gem along the NC500 route. Known for its fresh, locally sourced seafood—often caught by the owner's boat—dishes like the seafood sharing platter and aged Angus ribeye have garnered much praise. The charming decor and stunning views create a welcoming atmosphere, complemented by friendly, attentive service. Although some past visitors lamented changes in menu and pricing, many continue to rave about the quality and t