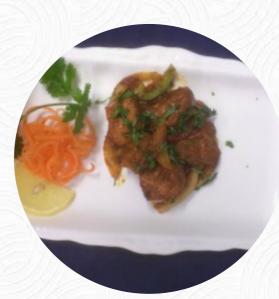

## **Everest Cuisine Menu**

<u>https://menuweb.menu</u> 1 Queensway, Southampton, United Kingdom +442380226388 - http://www.everestcuisine.co.uk/



On this website, you can find the **complete** <u>menu</u> of **Everest Cuisine** from Southampton. Currently, there are **19** courses and drinks available. Everest Cuisine offers a blend of authentic Nepalese and Indian cuisine in Southampton, Hampshire. Inspired by the flavors of the Himalayas, our dishes feature a unique combination of premium ingredients, bold spices, and delicate herbs for a truly exceptional dining experience.

# **Everest Cuisine Menu**

#### Vegetarian

**CAULIFLOWER** 

## Gnocchi

**GNOCCHI** 

## Side Dishes

RICE

## Drinks

DRINKS

## Chicken

**CHILLI CHICKEN** 

## Indian

**CHICKEN CURRY** 

## **Mexican