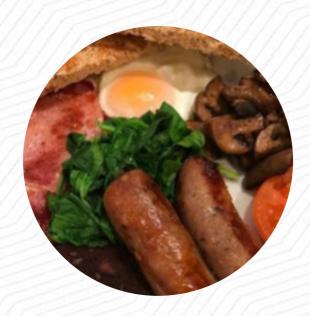

## Javabean Cafe Menu

https://menuweb.menu 67/69 High Street, TUNBRIDGE WELLS, United Kingdom +441892689205 - https://www.javabean-cafe.co.uk/









## Javabean Cafe Menu



#### **Smoothies**

**SMOOTHIE** 

**Toast** 

**TOAST** 

**Drinks** 

**DRINKS** 

**Potatoes** 

**HASH BROWNS** 

**American Food** 

**EGGS BENEDICT** 

**Hot Drinks** 

**COFFEE** 

**Hot Drink** 

**HOT CHOCOLATE** 

### Coffee

**HAZELNUT LATTE** 

Dessert

**MILKSHAKES** 

**MUFFINS** 

**Restaurant Category** 

**VEGAN** 

**VEGETARIAN** 

# These Types Of Dishes Are Being Served



PANINI SALAD TOSTADAS

## Ingredients Used



CHOCOLATE EGG BACON

**SALMON** 

## **Javabean Cafe**

67/69 High Street, TUNBRIDGE WELLS, United Kingdom

**Opening Hours:** 

Monday 08:00 -17:00 Tuesday 08:00 -17:00 Wednes