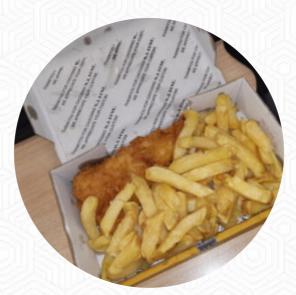

## W.j Rowe Menu

https://menuweb.menu 119 Bedwell Crescent, Stevenage, United Kingdom +441438741412



Here you can find the <u>menu</u> of W.j Rowe in <u>Stevenage</u>. At the moment, there are **17** meals and drinks on the menu.

# W.j Rowe Menu

#### Entrées

NUGGETS

Side Dishes

Starters & Salads

Chicken

CHICKEN NUGGETS

Sauces

Indian CHICKEN CURRY Soft Drinks

COLA

These Types Of Dishes Are Being Served

FISH

CHICKEN

# **Fish Dishes**

FISH & CHIPS FISH AND CHIPS FISH CHIPS

### **Ingredients Used**

SAUSAGE HADDOCK PEAS POTATOES MINT

# W.j Rowe

119 Bedwell Crescent, Stevenage, United Kingdom Opening Hours: