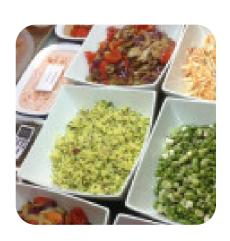

**MEDITERRANEAN** 

These Types Of Dishes Are Being Served

**PANINI** 

SOUP

**SALAD** 

**TOSTADAS** 

**Ingredients Used** 

**TOMATO** 