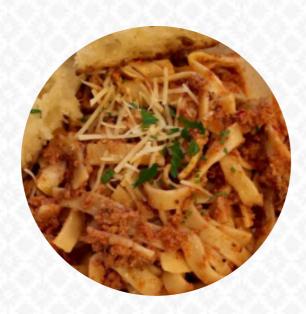

## Stereo Menu

https://menuweb.menu 20-28 Renfield Lane (at Renfield St), Glasgow, Scotland, G2 6PH, United Kingdom +44141222254 - https://www.stereocafebar.com/









A **complete** menu of Stereo from Glasgow covering all **19** dishes and drinks can be found here on the food list. Nestled in a quiet street, Stereo captivates guests with its chic ambiance and an all-vegan menu that boasts creativity and flavor. Diners rave about delightful dishes like the vegan "fish" and chips, and enticing desserts such as cannoli, all served by friendly staff. While some offerings, like the salmon bagel, shine brilliantly, others may lack the desired zest. The extensive drink selection, ranging from soft beverages to alcohol, complements the menu perfectly. With its relaxed atmosphere and plea