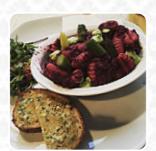

## Stereo Menu

https://menuweb.menu 20-28 Renfield Lane (at Renfield St), Glasgow, Scotland, G2 6PH, United Kingdom +44141222254 - https://www.stereocafebar.com/









A **complete** menu of Stereo from Glasgow covering all **19** dishes and drinks can be found here on the food list. Nestled in a quiet street, Stereo captivates guests with its chic ambiance and an all-vegan menu that boasts creativity and flavor. Diners rave about delightful dishes like the vegan "fish" and chips, and enticing desserts such as cannoli, all served by friendly staff. While some offerings, like the salmon bagel, shine brilliantly, others may lack the desired zest. The extensive drink selection, ranging from soft beverages to alcohol, complements the menu perfectly. With its relaxed atmosphere and pleasing cuisine, Stereo stands as a testament to innovative plant-based dining in Glasgow, inviting patrons to enjoy both food and friendship.

## Stereo Menu



#### Fish D