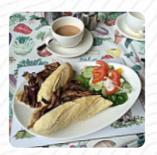

# These Types Of Dishes Are Being Served

**TUNA STEAK** 

**SALAD** 

**CHICKEN** 

**PANINI** 

**MEAT** 