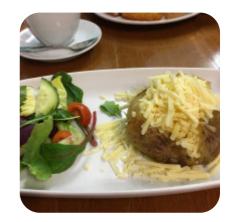

# These Types Of Dishes Are Being Served

**TUNA STEAK** 

**SALAD** 

**CHICKEN** 

**PANINI** 

**MEAT** 

## **Ingredients Used**

TOMATOES
CHEESE
VEGETABLES

BACON SAUSAGE

**HAM** 

**EGG** 

**CHOCOLATE** 