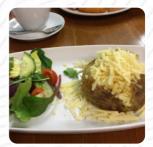

# These Types Of Dishes Are Being Served

**TUNA STEAK** 

**SALAD** 

**CHICKEN** 

**PANINI** 

**MEAT** 

## **Ingredients Used**

TOMATOES
CHEESE
VEGETABLES

BACON SAUSAGE

**HAM** 

**EGG** 

**CHOCOLATE** 