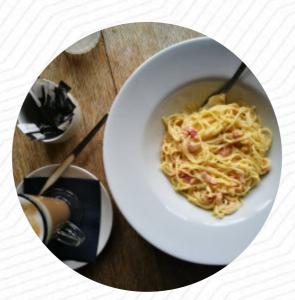

#### Pasta

RAVIOLI

#### These Types Of Dishes Are Being Served

SPAGHETTI PIZZA

PASTA

TUNA STEAK MEAT