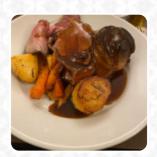

## These Types Of Dishes Are Being Served

LAMB
PASTA
BURGER

**FISH** 

**ROAST BEEF** 

**SALAD** 

**MEAT** 

**CHICKEN** 

**TUNA STEAK** 