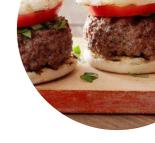

## These Types Of Dishes Are Being Served

LAMB
PASTA
BURGER

**FISH** 

**ROAST BEEF** 

**SALAD** 

**MEAT** 

**CHICKEN** 

**TUNA STEAK** 